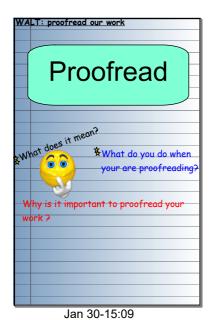

Jan 30-15:07

What do you think you might find when you look through your story and read it back to yourself?

Missing adjectives
Missing full stop and capital letters 21 in different places
Missing story language
Wrong spellings
Better ending?