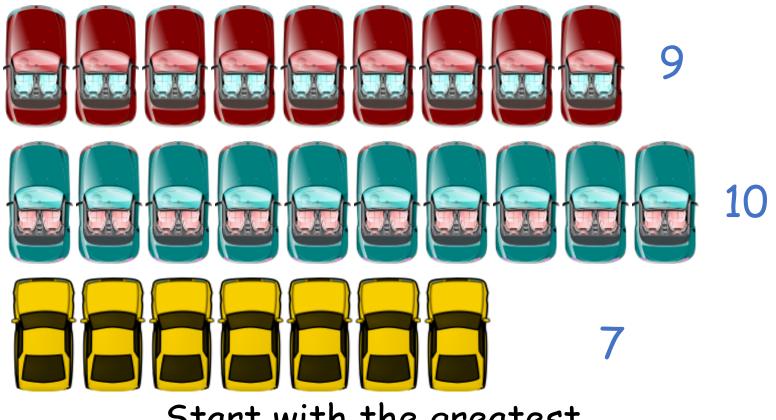

## LET'S LEARN

Start with the greatest

10, 9, 7

How did they order these?

Greatest to least

Least to greatest