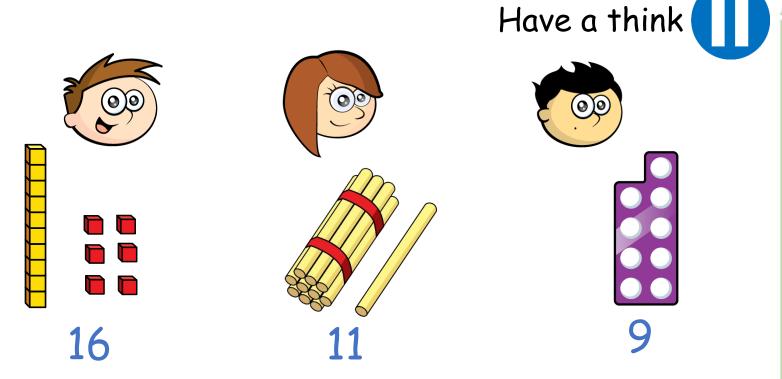

#### Pick a card

Amir

Annie

Tommy

Place the cards in order from greatest to smallest

#### Pick a card

Amir

Annie

Tommy

Place the cards in order from smallest to greatest