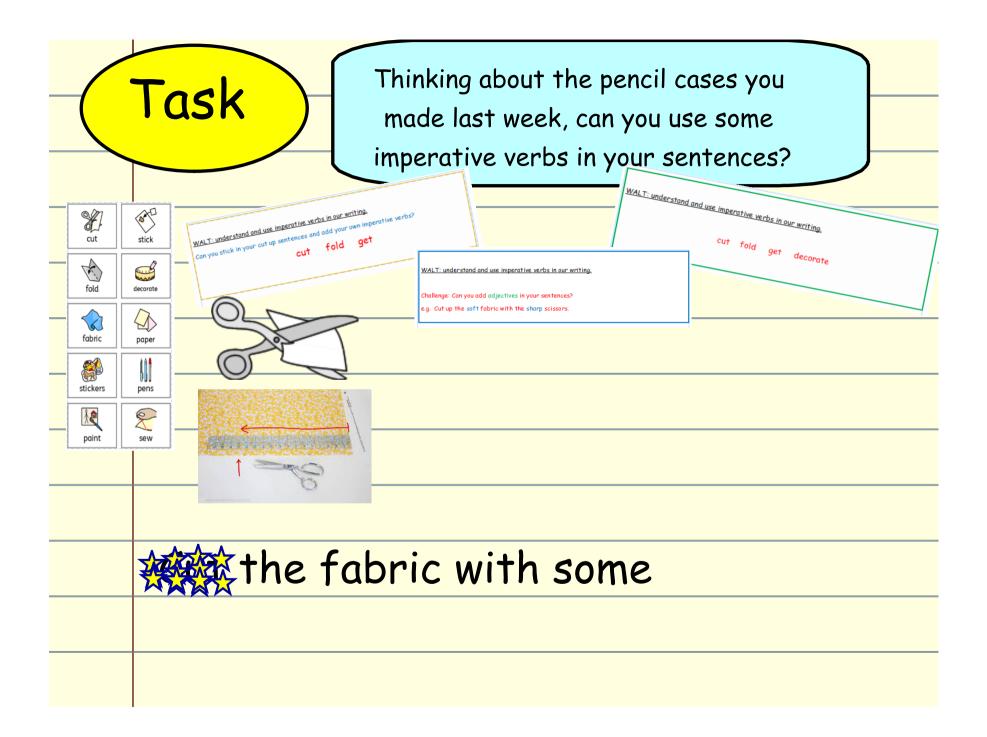

l> <li>Slice</li> </ul> | <ul> <li>Fetch</li> </ul> | <ul> <li>Sprinkle</li> </ul> |
| • Close    | • Spread                  | Roll                      | • Weigh                      |
| • Mi×      | • Get                     | • Crack                   | • Wash                       |
| • Turn     | • Heat                    | • Use                     | • Grease                     |
| • Pour     | • Grill                   | • Order                   | • Toast                      |
| • Fill     | • Hold                    | • Set                     | • Divide                     |
| • Put      | • Pick                    | • Stick                   | <ul> <li>Blend</li> </ul>    |
| • Move     | • Flip                    | • Cut                     | • Peel                       |