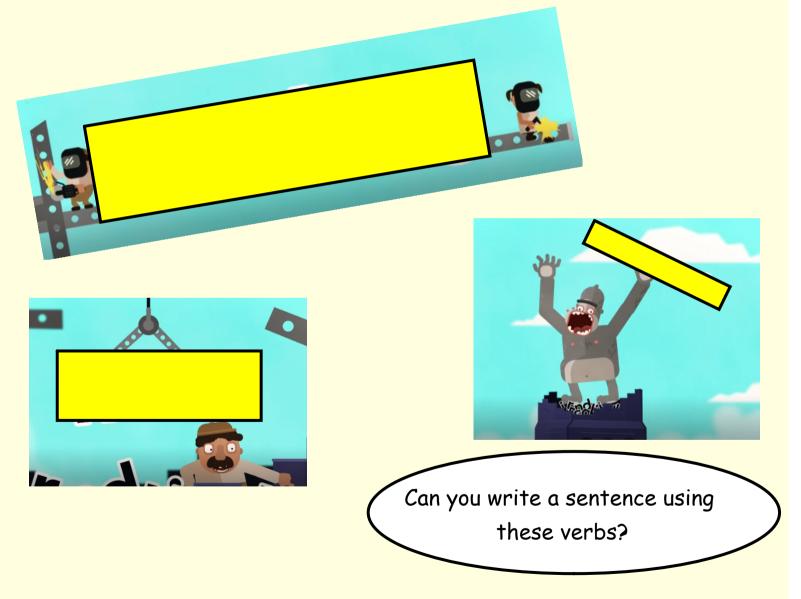

#### What is the missing imperative verb?

# on the spot.

## along the dotted line.

TTYP - What have you noticed about the imperative verbs? Where do they go in the sentence?

TTYP - What imperative verb will you put at the front of this sentence?

Can you write it on your whiteboard?