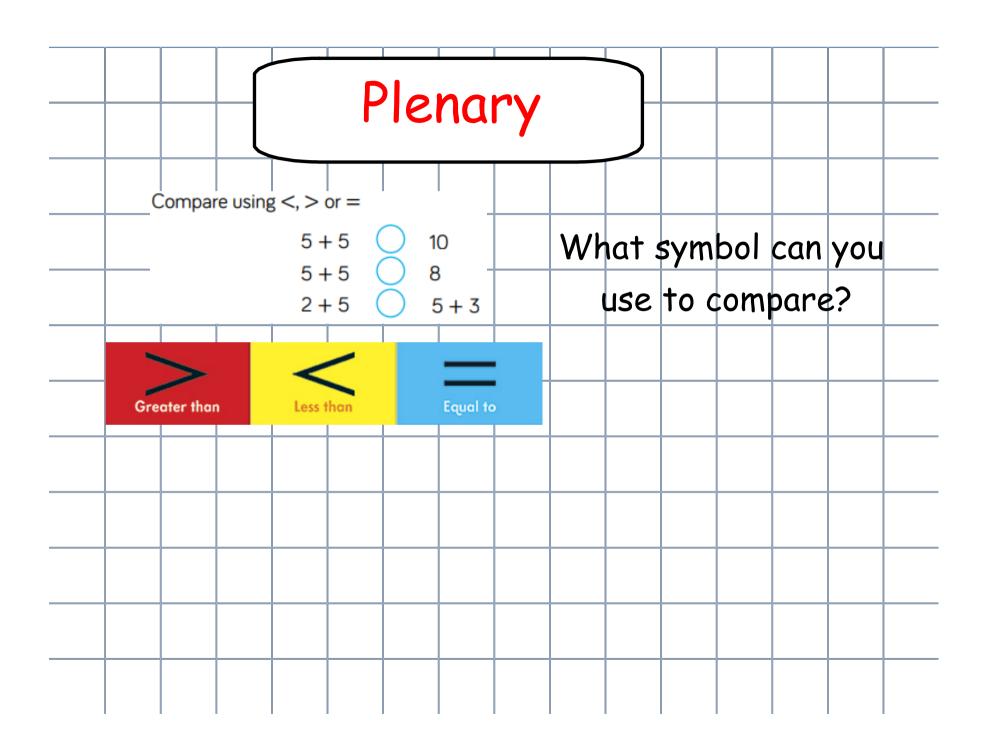

|           | -       |        |          |       |         |      |        |        |      |      | I |
|                                                                                                  |           |         |        |          |       |         |      |        |        |      |      |   |
|                                                                                                  |           |         |        |          |       |         |      |        |        |      |      | l |
|                                                                                                  |           |         |        |          |       |         |      |        |        |      |      |   |