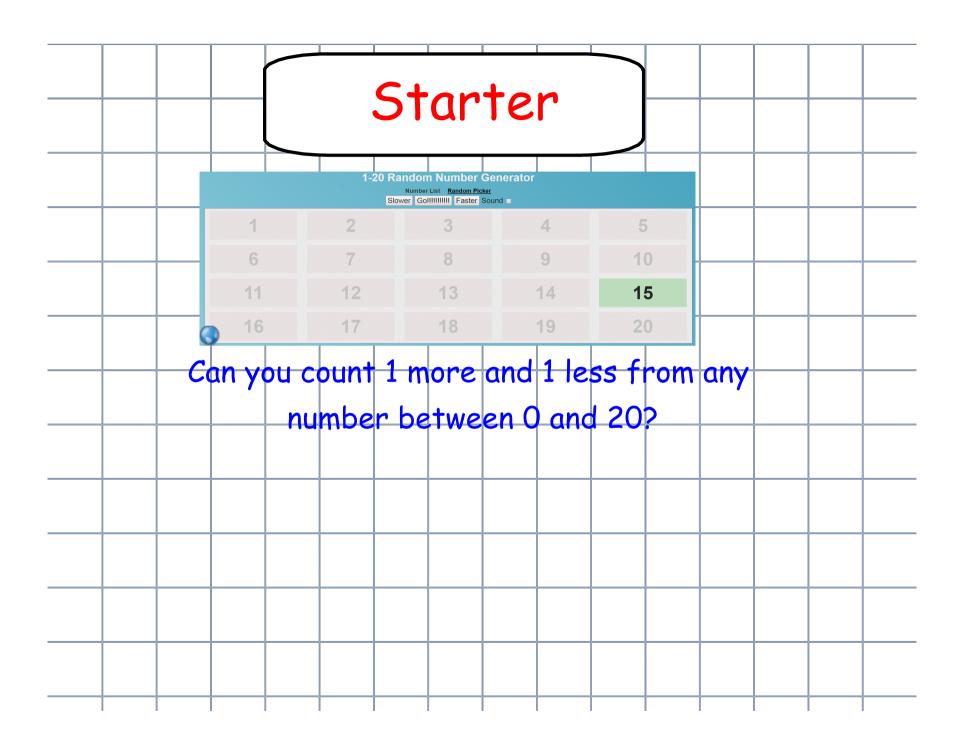

| How   | can w | e mak | (e 9?  |       |       |        |        |      |       |        |      |      |          |
|-------|-------|-------|--------|-------|-------|--------|--------|------|-------|--------|------|------|----------|
|       |       |       |        |       | ntona | مامهما | 0 6    |      | 270   | nd 1 h |      | 20 2 |          |
| If we |       | MOVI  | ing in | e cou | mers  | aiong  | , 6 06 | come | 5 / U | iu i b | ecom | E3 Z |          |
| una S | o on. |       |        |       |       |        |        |      |       |        |      |      |          |
|       |       |       |        |       |       |        |        |      |       |        |      |      |          |
|       |       |       |        |       |       |        |        |      |       |        |      |      |          |
|       |       |       |        |       |       |        |        |      |       |        |      |      |          |
|       |       |       |        |       |       |        |        |      |       |        |      |      |          |
|       |       |       |        |       |       |        |        |      |       |        |      |      |          |
|       |       |       |        |       |       |        |        |      |       |        |      |      |          |
|       |       |       |        |       |       |        |        |      |       |        |      |      | $\vdash$ |
|       |       |       |        |       |       |        |        |      |       |        |      |      |          |
|       |       |       |        |       |       |        |        |      |       |        |      |      |          |
|       |       |       |        |       |       |        |        |      |       |        |      |      |          |
|       |       |       |        |       |       |        |        |      |       |        |      |      |          |

| How can we make 9?  If we keep moving the counters along, 8 becomes 7 and 1 becomes 2 and so on. |           |         |        |          |       |         |      |        |        |      |      | Γ |
|--------------------------------------------------------------------------------------------------|-----------|---------|--------|----------|-------|---------|------|--------|--------|------|------|---|
| If we keep moving the counters along, 8 becomes 7 and 1 becomes 2                                |           |         |        |          |       |         |      |        |        |      |      |   |
| If we keep moving the counters along, 8 becomes 7 and 1 becomes 2                                |           |         |        |          |       |         |      |        |        |      |      |   |
| If we keep moving the counters along, 8 becomes 7 and 1 becomes 2                                |           |         |        |          |       |         |      |        |        |      |      | ł |
| If we keep moving the counters along, 8 becomes 7 and 1 becomes 2                                |           |         |        |          |       |         |      |        |        |      |      |   |
| If we keep moving the counters along, 8 becomes 7 and 1 becomes 2                                |           |         |        |          |       |         |      |        |        |      |      | Ì |
|                                                                                                  | How can   | ve mak  | e 9?   |          |       |         |      |        |        |      |      | ļ |
|                                                                                                  | If we kee | ep movi | na the | counters | alono | 1. 8 be | come | s 7 aı | nd 1 b | ecom | es 2 |   |
|                                                                                                  | ļ         |         | 3      |          |       | ,       |      |        |        |      |      |   |
|                                                                                                  |           |         |        |          |       |         |      |        |        |      |      |   |
|                                                                                                  |           |         |        |          |       |         |      |        |        |      |      |   |
|                                                                                                  |           |         |        |          |       |         |      |        |        |      |      | 1 |
|                                                                                                  |           |         |        |          |       |         |      |        |        |      |      |   |
|                                                                                                  |           |         |        |          |       |         |      |        |        |      |      | Ì |
|                                                                                                  |           |         |        |          |       |         |      |        |        |      |      |   |
|                                                                                                  |           |         |        |          |       |         |      |        |        |      |      |   |
|                                                                                                  |           | -       |        |          |       |         |      |        |        |      |      | I |
|                                                                                                  |           |         |        |          |       |         |      |        |        |      |      |   |
|                                                                                                  |           |         |        |          |       |         |      |        |        |      |      | l |
|                                                                                                  |           |         |        |          |       |         |      |        |        |      |      |   |