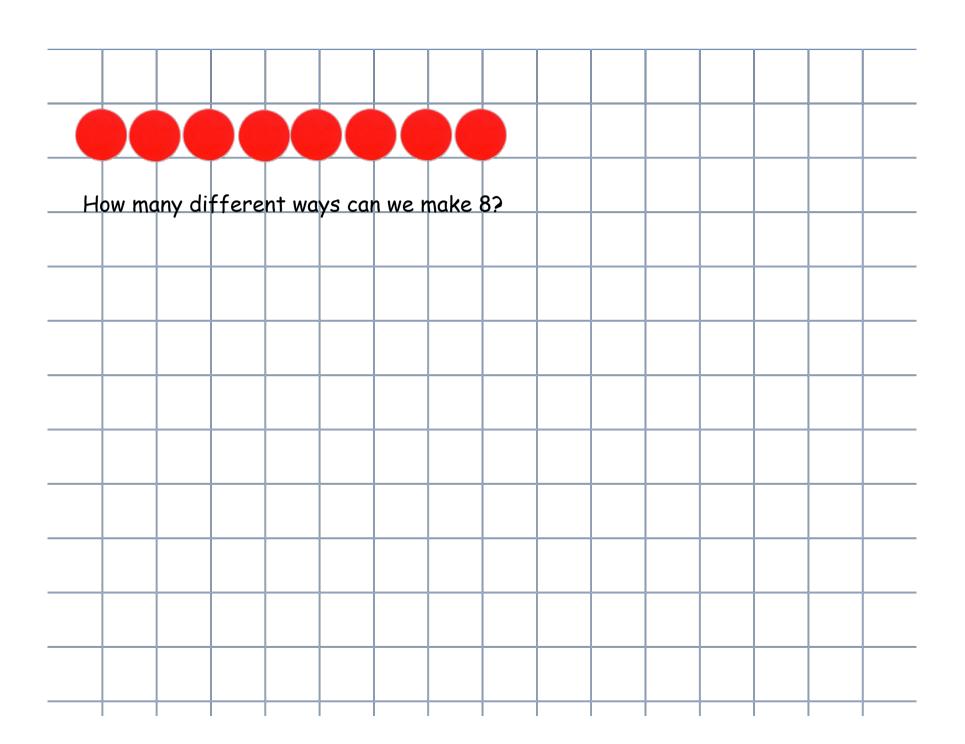

| How   | can w | e mak | (e 9?  |       |       |        |        |      |       |        |      |      |          |
|-------|-------|-------|--------|-------|-------|--------|--------|------|-------|--------|------|------|----------|
|       |       |       |        |       | ntona | مامهما | 0 6    |      | 270   | nd 1 h |      | 20 2 |          |
| If we |       | MOVI  | ing in | e cou | mers  | aiong  | , 6 06 | come | 5 / U | iu i b | ecom | E3 Z |          |
| una S | o on. |       |        |       |       |        |        |      |       |        |      |      |          |
|       |       |       |        |       |       |        |        |      |       |        |      |      |          |
|       |       |       |        |       |       |        |        |      |       |        |      |      |          |
|       |       |       |        |       |       |        |        |      |       |        |      |      |          |
|       |       |       |        |       |       |        |        |      |       |        |      |      |          |
|       |       |       |        |       |       |        |        |      |       |        |      |      |          |
|       |       |       |        |       |       |        |        |      |       |        |      |      |          |
|       |       |       |        |       |       |        |        |      |       |        |      |      | $\vdash$ |
|       |       |       |        |       |       |        |        |      |       |        |      |      |          |
|       |       |       |        |       |       |        |        |      |       |        |      |      |          |
|       |       |       |        |       |       |        |        |      |       |        |      |      |          |
|       |       |       |        |       |       |        |        |      |       |        |      |      |          |

| How can we make 9?  If we keep moving the counters along, 8 becomes 7 and 1 becomes 2 and so on. |           |         |        |          |       |         |      |        |        |      |      | Γ |
|--------------------------------------------------------------------------------------------------|-----------|---------|--------|----------|-------|---------|------|--------|--------|------|------|---|
| If we keep moving the counters along, 8 becomes 7 and 1 becomes 2                                |           |         |        |          |       |         |      |        |        |      |      |   |
| If we keep moving the counters along, 8 becomes 7 and 1 becomes 2                                |           |         |        |          |       |         |      |        |        |      |      |   |
| If we keep moving the counters along, 8 becomes 7 and 1 becomes 2                                |           |         |        |          |       |         |      |        |        |      |      | ł |
| If we keep moving the counters along, 8 becomes 7 and 1 becomes 2                                |           |         |        |          |       |         |      |        |        |      |      |   |
| If we keep moving the counters along, 8 becomes 7 and 1 becomes 2                                |           |         |        |          |       |         |      |        |        |      |      | Ì |
|                                                                                                  | How can   | ve mak  | e 9?   |          |       |         |      |        |        |      |      | ļ |
|                                                                                                  | If we kee | ep movi | na the | counters | alono | 1. 8 be | come | s 7 aı | nd 1 b | ecom | es 2 |   |
|                                                                                                  | ļ         |         | 3      |          |       | ,       |      |        |        |      |      |   |
|                                                                                                  |           |         |        |          |       |         |      |        |        |      |      |   |
|                                                                                                  |           |         |        |          |       |         |      |        |        |      |      |   |
|                                                                                                  |           |         |        |          |       |         |      |        |        |      |      | 1 |
|                                                                                                  |           |         |        |          |       |         |      |        |        |      |      |   |
|                                                                                                  |           |         |        |          |       |         |      |        |        |      |      | Ì |
|                                                                                                  |           |         |        |          |       |         |      |        |        |      |      |   |
|                                                                                                  |           |         |        |          |       |         |      |        |        |      |      |   |
|                                                                                                  |           | -       |        |          |       |         |      |        |        |      |      | I |
|                                                                                                  |           |         |        |          |       |         |      |        |        |      |      |   |
|                                                                                                  |           |         |        |          |       |         |      |        |        |      |      | l |
|                                                                                                  |           |         |        |          |       |         |      |        |        |      |      |   |