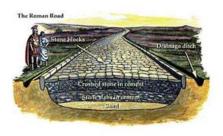

Monday 7<sup>th</sup> December 2020

WALT explore explanation text.

Read the explanation text on Roman roads and find evidence of these features.

| Features of explanation<br>text                   | Evidence of features from<br>explanation text on Roman<br>roads. |
|---------------------------------------------------|------------------------------------------------------------------|
| A question title?                                 |                                                                  |
| A short opening that includes a question.         |                                                                  |
| The stages of the process in chronological order. |                                                                  |
| Technical language for<br>the subject.            |                                                                  |
| Diagrams and illustrations<br>(with captions).    |                                                                  |