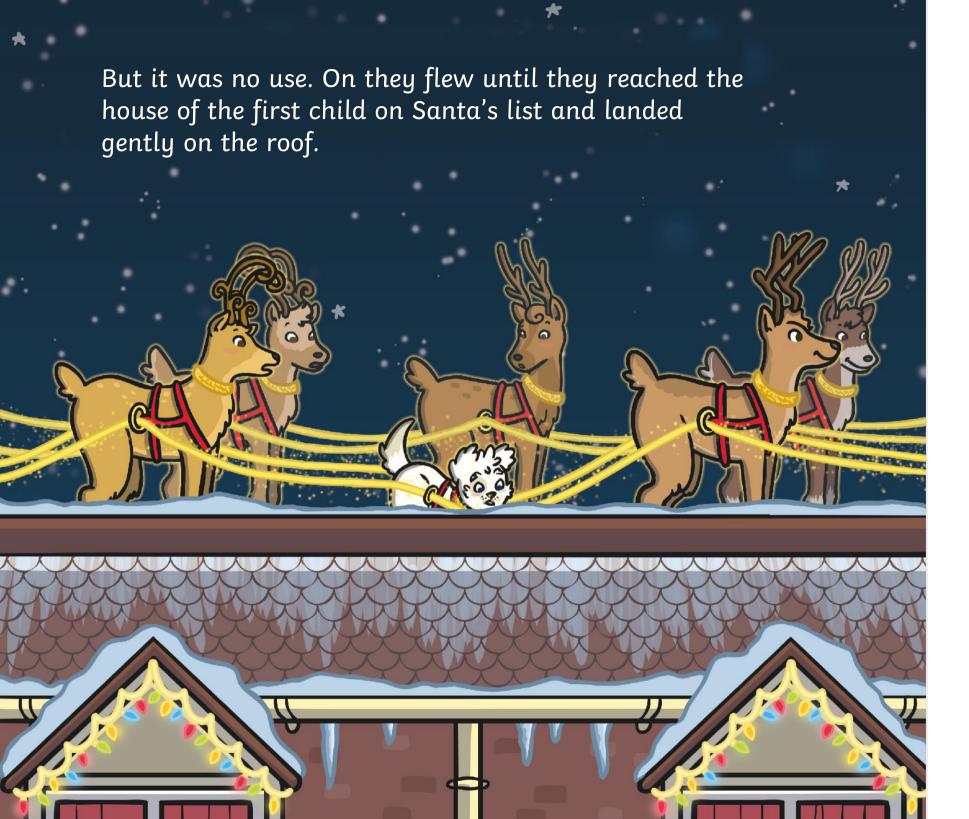

She whirled and wobbled as she moved closer to another figure gliding across the horizon. Lumi blinked in disbelief as, before she knew it, she was nose to nose with a...

...reindeer! "Jiggling jingles!" gasped the reindeer in shock. "I didn't know Santa let dogs do sleigh duty!" "Santa? Sleigh duty?" replied a very confused Lumi. "I should be at home in bed!"

The reindeer laughed. "We've got a lot of work to do before you can go back to bed," he said, as the magical collars guided them to the North Pole.

Santa delivered the gift and made his way back to the sleigh.