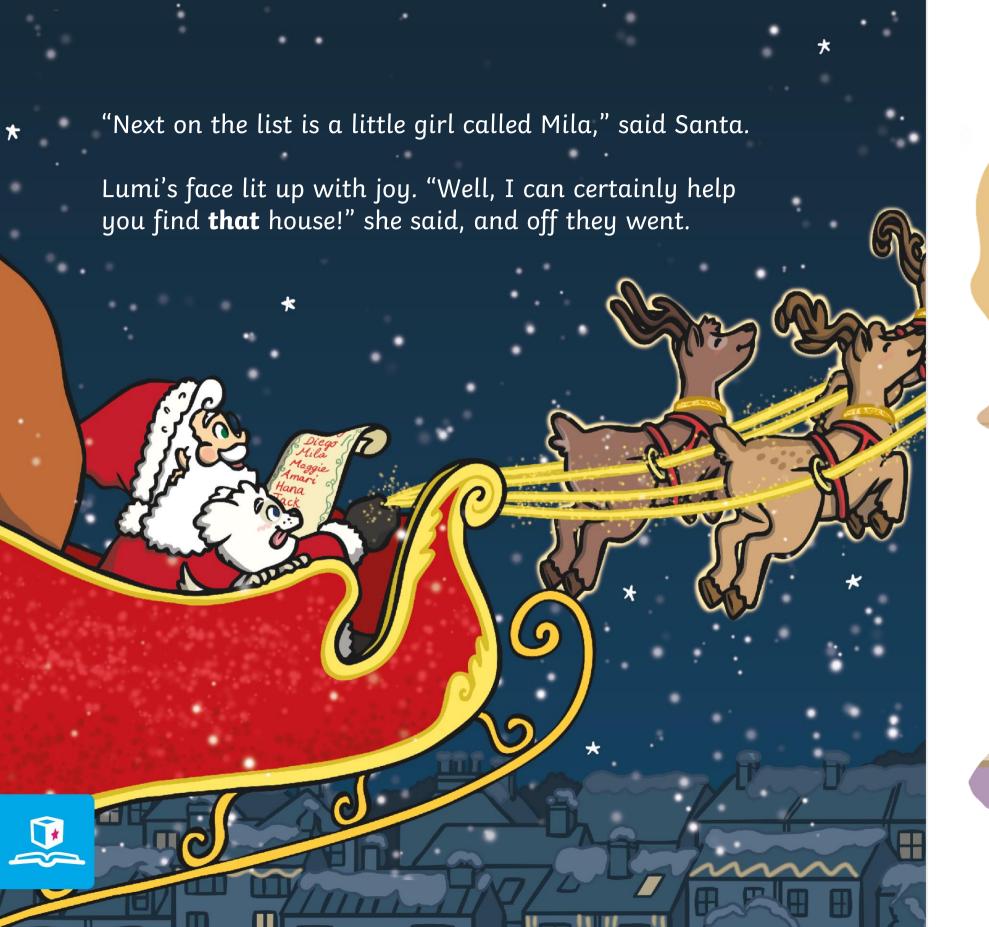

The reindeer laughed. "We've got a lot of work to do before you can go back to bed," he said, as the magical collars guided them to the North Pole.

Santa delivered the gift and made his way back to the sleigh.