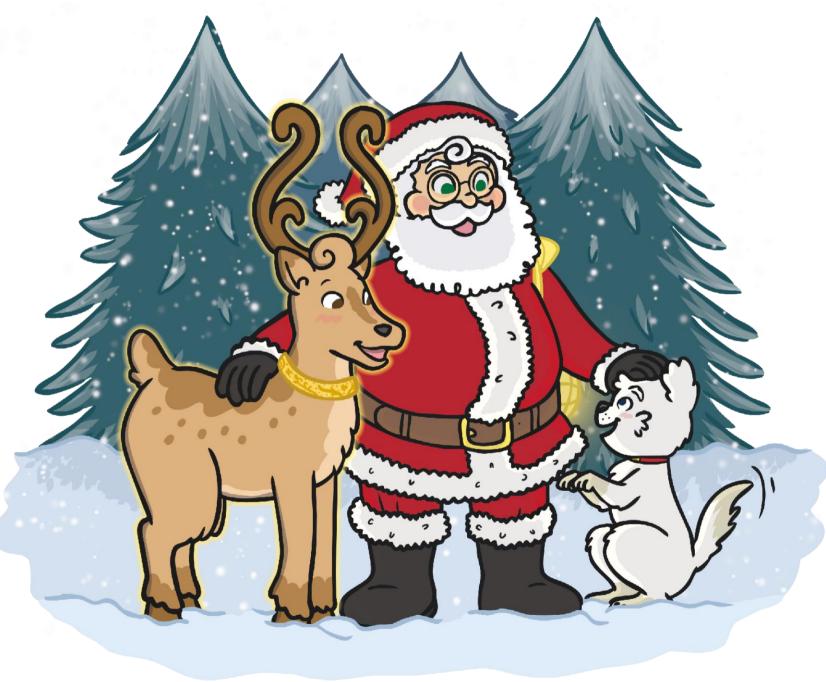

"Dasher!" cried Santa with glee, as the reindeer nuzzled into his chest. Santa took the collar from Lumi and placed it around Dasher's neck.

"I'm so glad we found you," beamed Santa. "It's a good job Lumi was here to help."

"Thank you, Lumi," said Dasher. "I was racing with my brother in the woods and my collar must have fallen off!"

Santa and Lumi climbed down the chimney with some presents for Mila and her family.