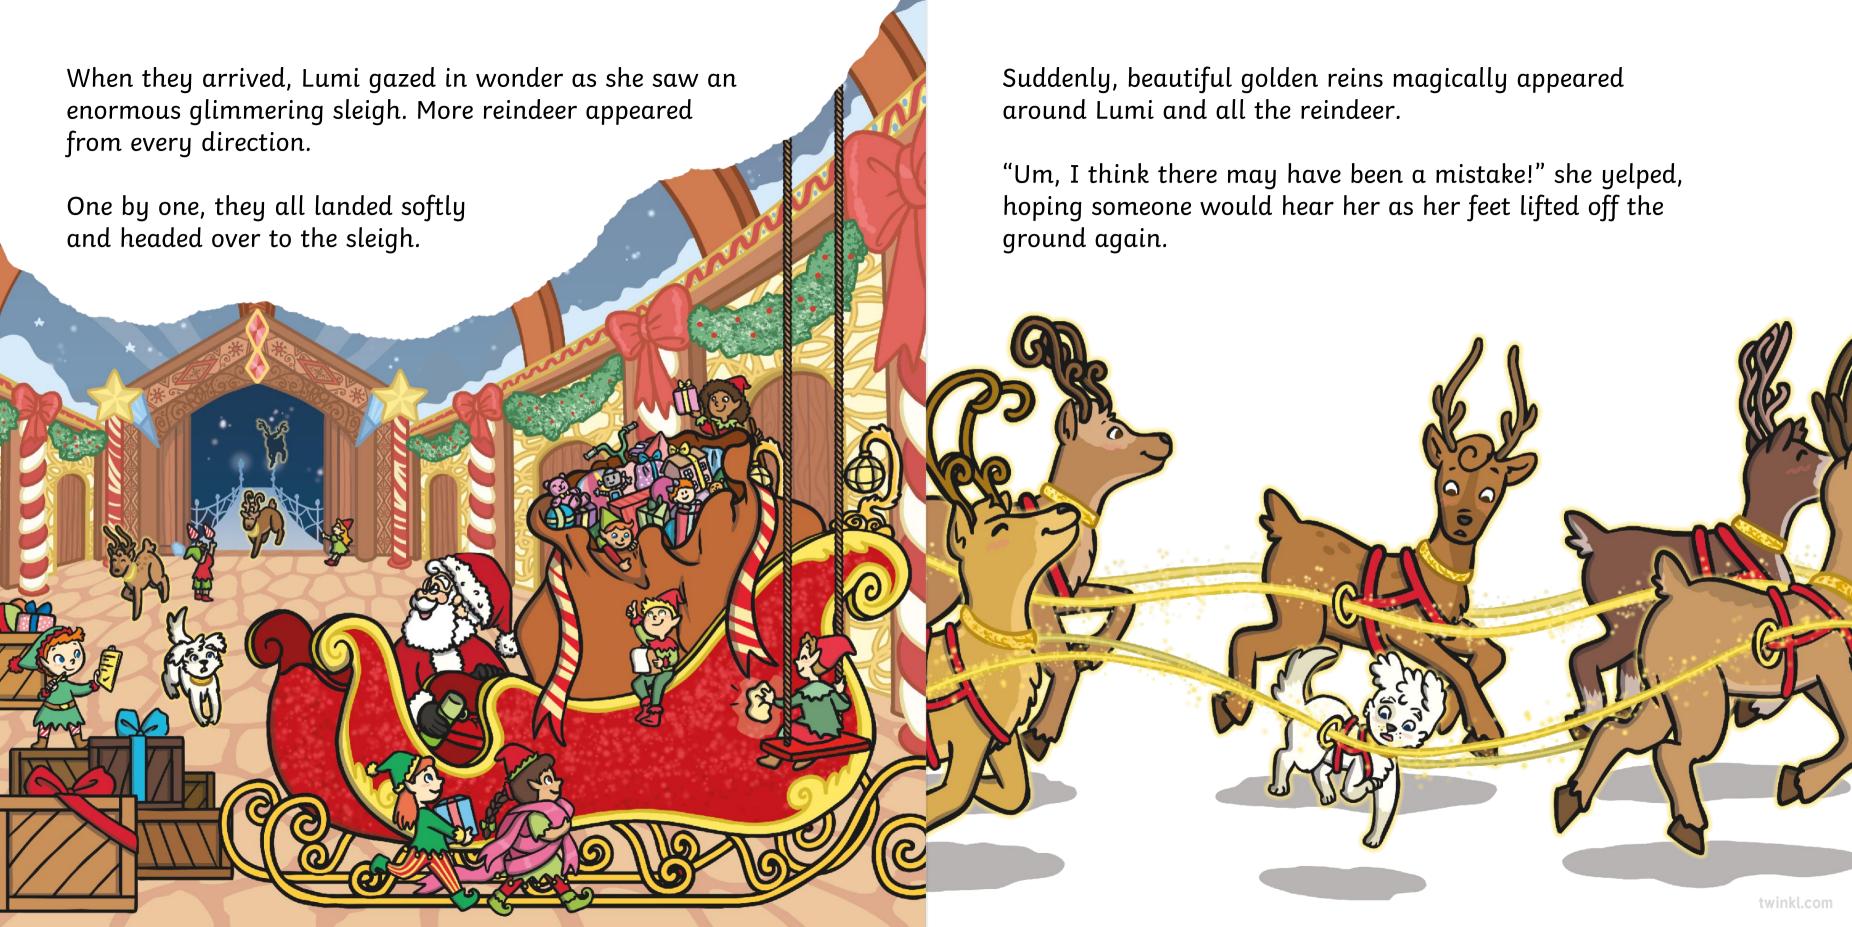

The reindeer laughed. "We've got a lot of work to do before you can go back to bed," he said, as the magical collars guided them to the North Pole.

Santa delivered the gift and made his way back to the sleigh.

As he passed his team of reindeer, he spotted something strange. "Ho, ho, hold on a minute!" said Santa.

"You're not Dasher!"

Santa blew a tiny golden whistle but Lumi couldn't hear a thing. Then, all of a sudden, a beautiful reindeer came bounding through the trees.

"Dasher!" cried Santa with glee, as the reindeer nuzzled into his chest. Santa took the collar from Lumi and placed it around Dasher's neck.

"I'm so glad we found you," beamed Santa. "It's a good job Lumi was here to help."