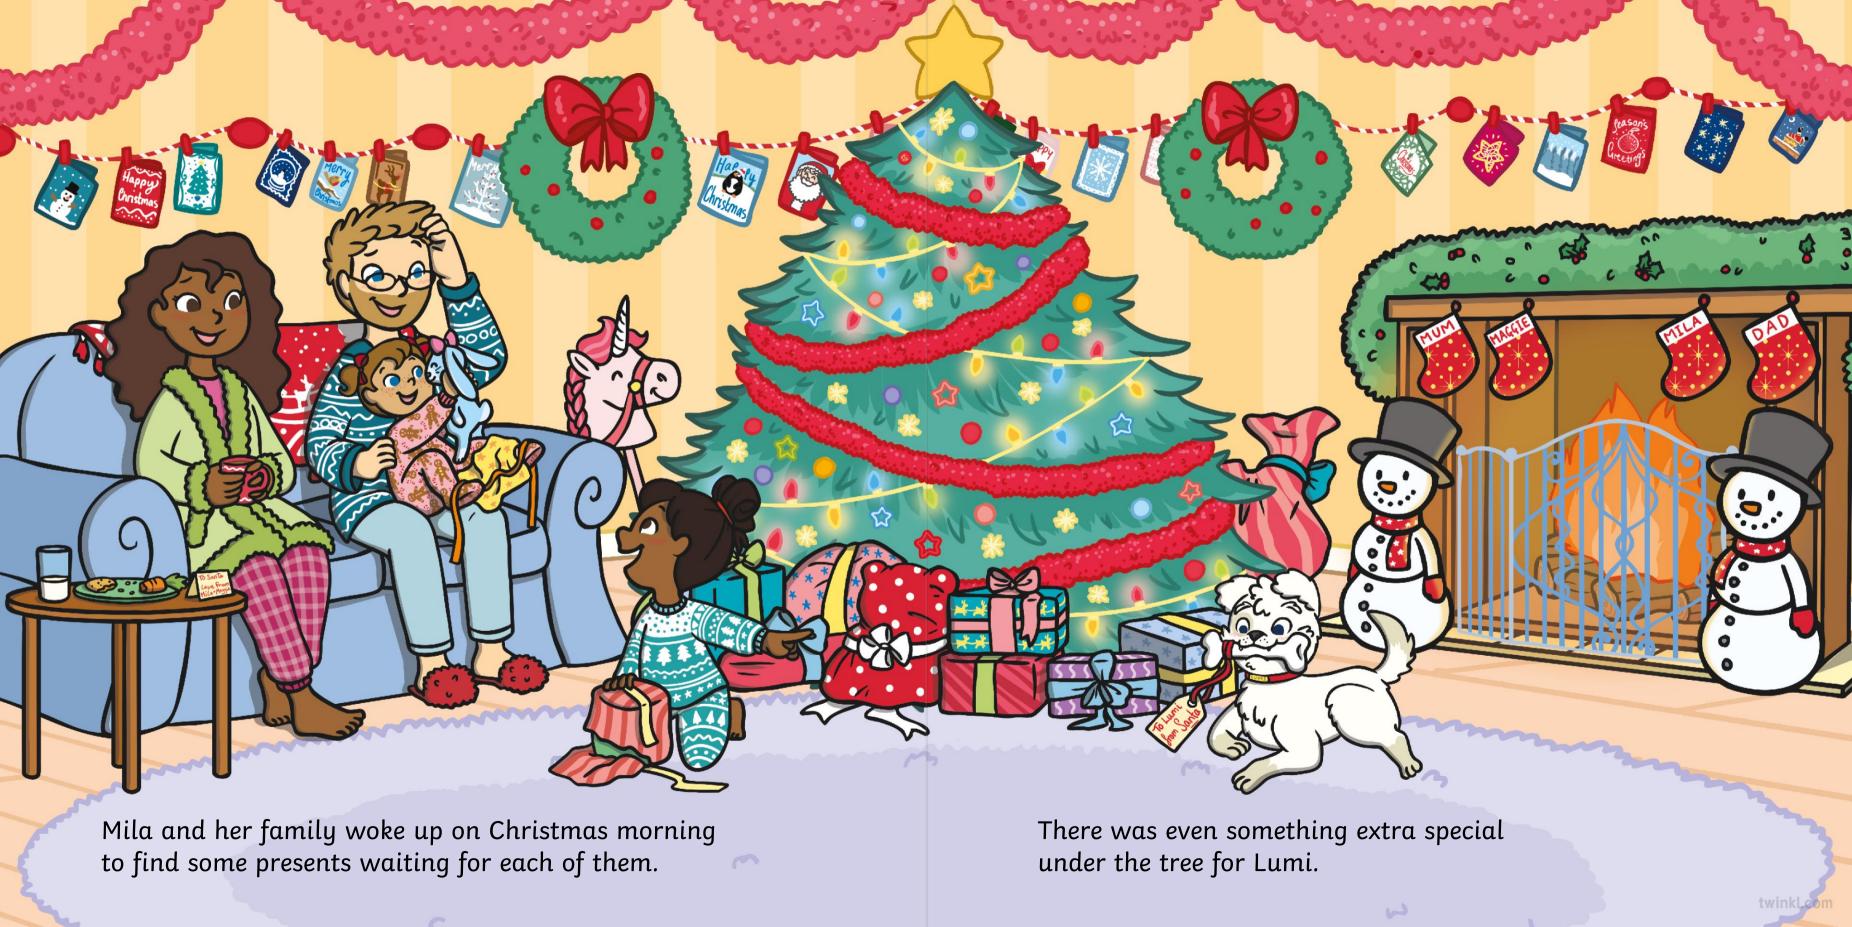

"Thank you, Lumi," said Dasher. "I was racing with my brother in the woods and my collar must have fallen off!"

Santa and Lumi climbed down the chimney with some presents for Mila and her family.