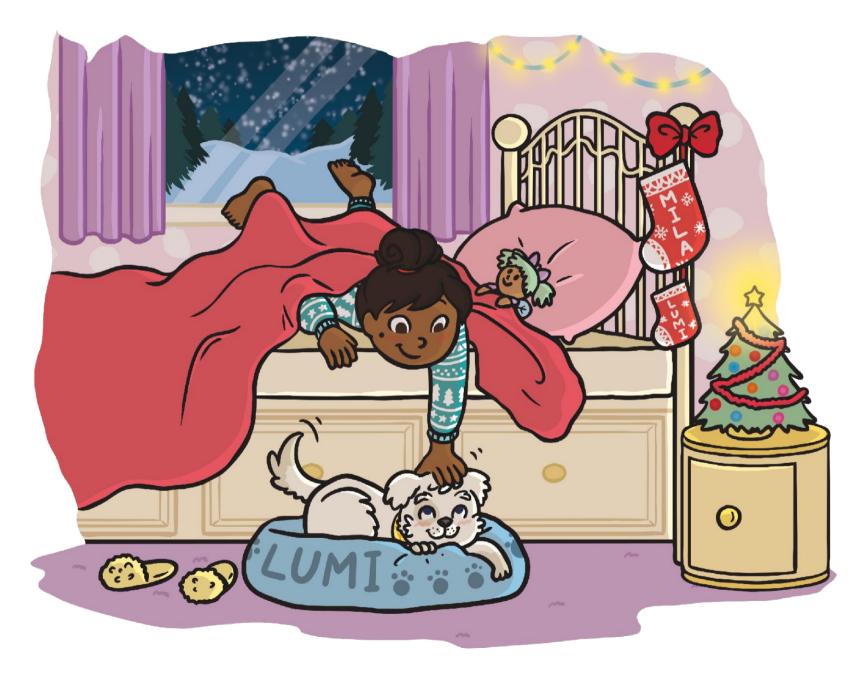

That night, Mila was full of anticipation. She climbed into bed wondering whether Christmas was just as exciting for dogs.

"Goodnight, buddy," she said, stroking Lumi's ears.

Just as Lumi was drifting off into a gentle snooze, the room began to glow.