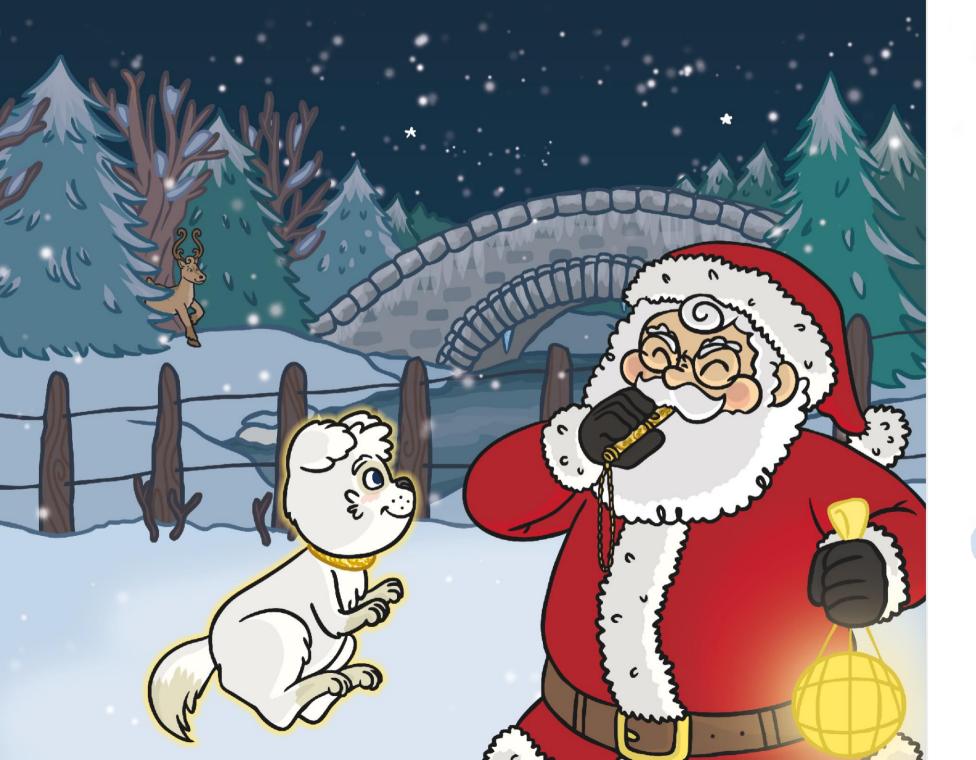

As he passed his team of reindeer, he spotted something strange. "Ho, ho, hold on a minute!" said Santa.

"You're not Dasher!"

Santa blew a tiny golden whistle but Lumi couldn't hear a thing. Then, all of a sudden, a beautiful reindeer came bounding through the trees.