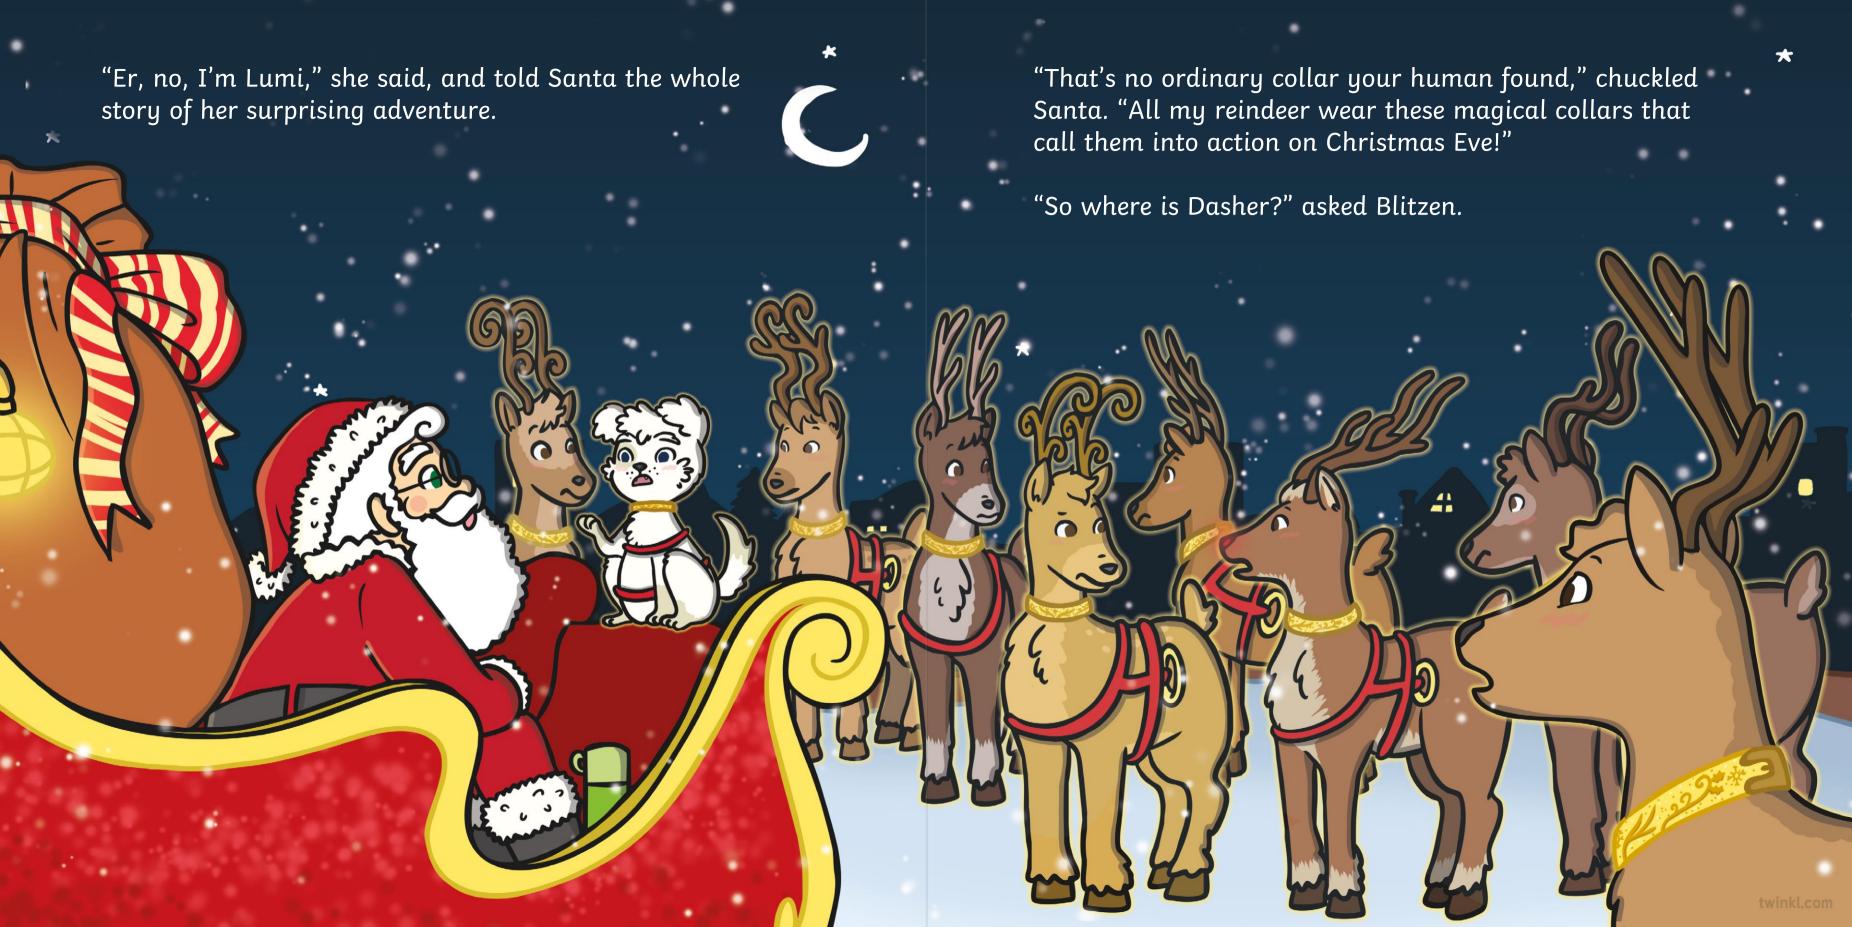

As he passed his team of reindeer, he spotted something strange. "Ho, ho, hold on a minute!" said Santa.

"You're not Dasher!"

Santa blew a tiny golden whistle but Lumi couldn't hear a thing. Then, all of a sudden, a beautiful reindeer came bounding through the trees.

"Dasher!" cried Santa with glee, as the reindeer nuzzled into his chest. Santa took the collar from Lumi and placed it around Dasher's neck.

"I'm so glad we found you," beamed Santa. "It's a good job Lumi was here to help."

"Thank you, Lumi," said Dasher. "I was racing with my brother in the woods and my collar must have fallen off!"

Santa and Lumi climbed down the chimney with some presents for Mila and her family.