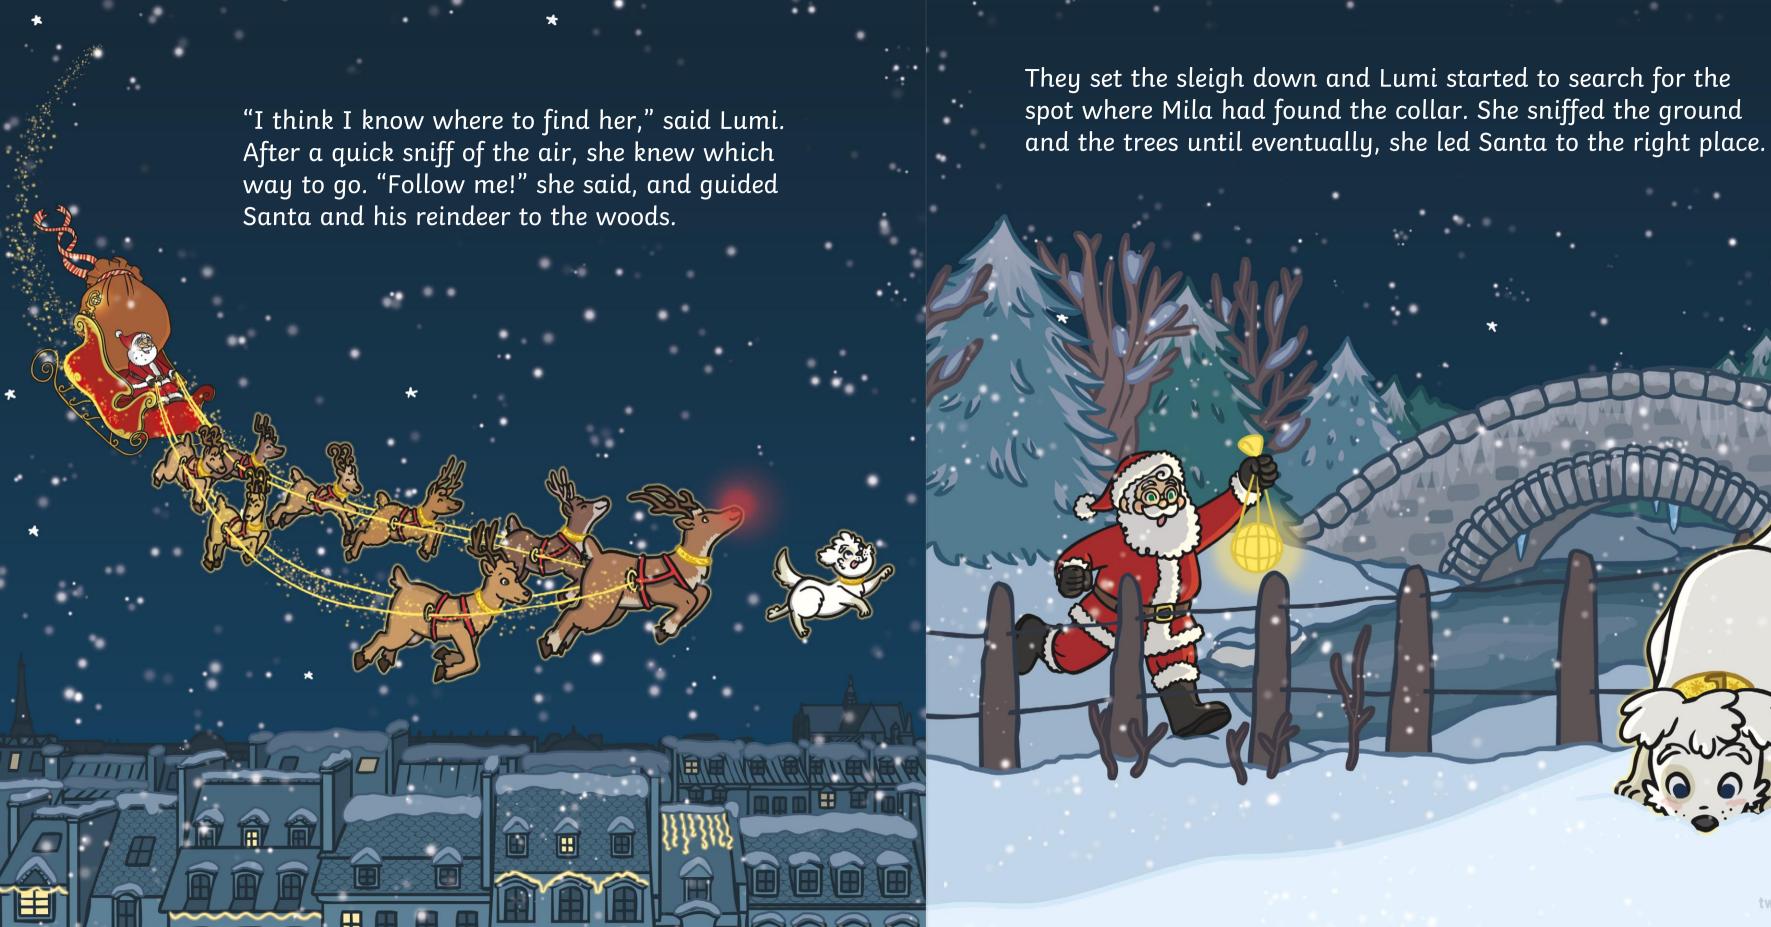

The reindeer laughed. "We've got a lot of work to do before you can go back to bed," he said, as the magical collars guided them to the North Pole.

Santa delivered the gift and made his way back to the sleigh.

As he passed his team of reindeer, he spotted something strange. "Ho, ho, hold on a minute!" said Santa.

"You're not Dasher!"

Santa blew a tiny golden whistle but Lumi couldn't hear a thing. Then, all of a sudden, a beautiful reindeer came bounding through the trees.