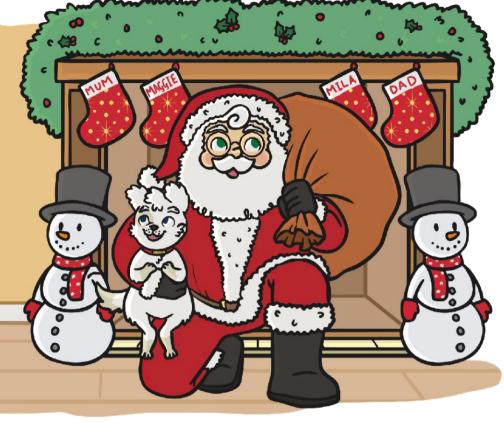

"Thank you, Lumi," said Dasher. "I was racing with my brother in the woods and my collar must have fallen off!"

Santa and Lumi climbed down the chimney with some presents for Mila and her family.