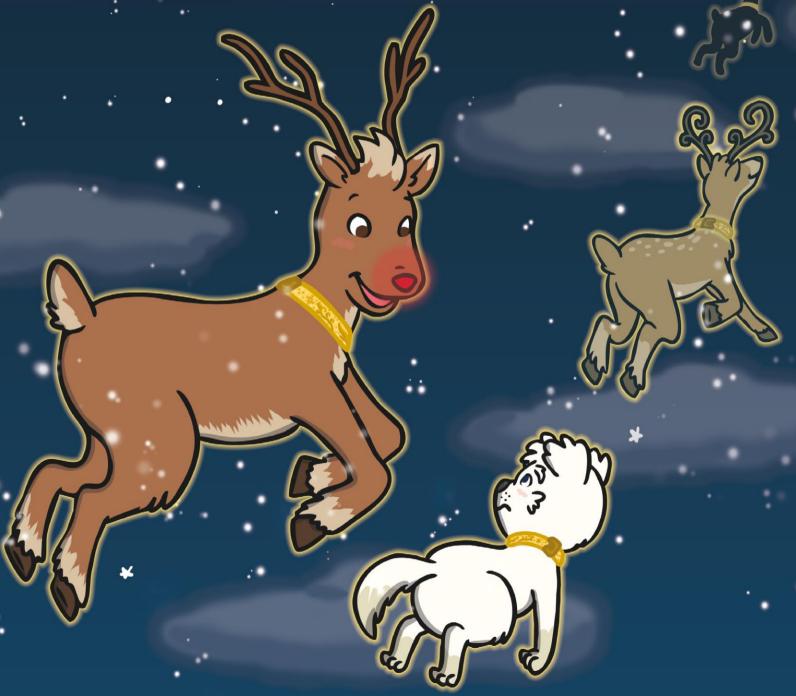

She whirled and wobbled as she moved closer to another figure gliding across the horizon. Lumi blinked in disbelief as, before she knew it, she was nose to nose with a...

...reindeer! "Jiggling jingles!" gasped the reindeer in shock. "I didn't know Santa let dogs do sleigh duty!" "Santa? Sleigh duty?" replied a very confused Lumi. "I should be at home in bed!"

The reindeer laughed. "We've got a lot of work to do before you can go back to bed," he said, as the magical collars guided them to the North Pole.

Santa delivered the gift and made his way back to the sleigh.