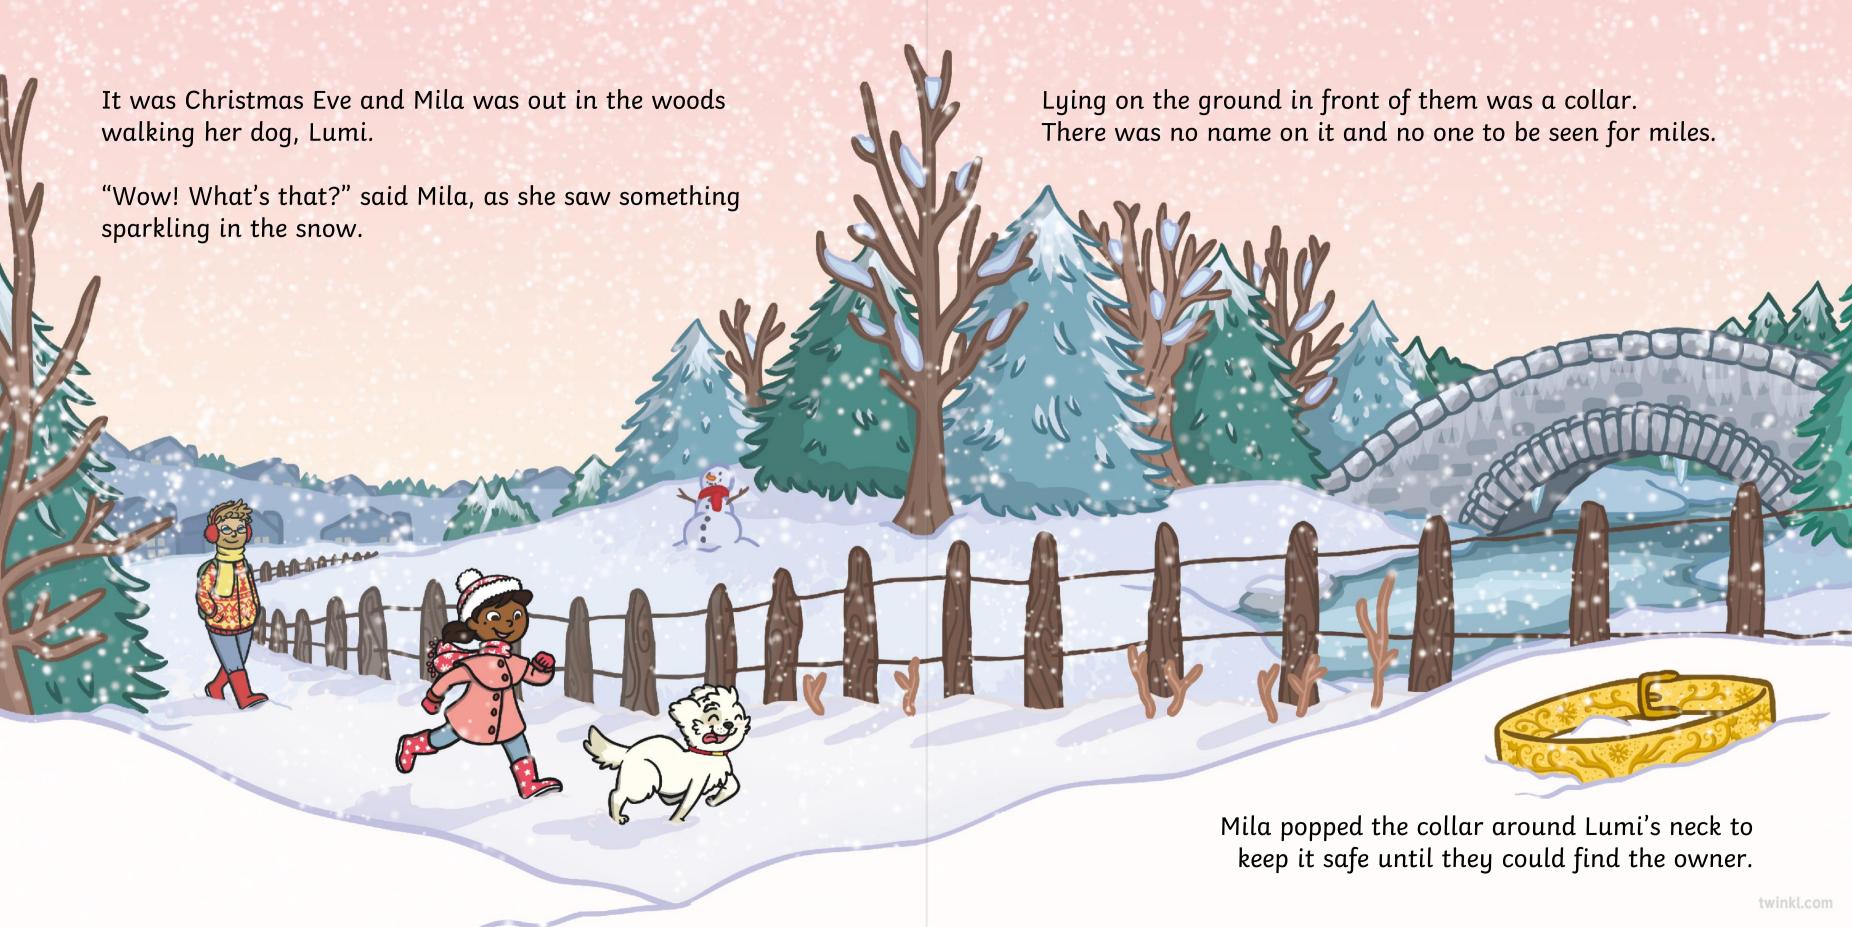

That night, Mila was full of anticipation. She climbed into bed wondering whether Christmas was just as exciting for dogs.



"Goodnight, buddy," she said, stroking Lumi's ears.

Just as Lumi was drifting off into a gentle snooze, the room began to glow.



'I must be dreaming,' she thought, opening her eyes, 'because it feels like I'm flying!'

Lumi rolled and wriggled, all the while lifting slowly into the air. The door flew open and she floated further and further out into the night sky.



She whirled and wobbled as she moved closer to another figure gliding across the horizon. Lumi blinked in disbelief as, before she knew it, she was nose to nose with a...

...reindeer! "Jiggling jingles!" gasped the reindeer in shock. "I didn't know Santa let dogs do sleigh duty!" "Santa? Sleigh du